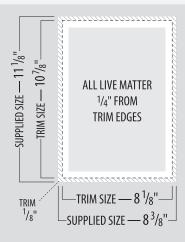

# **INSERT REQUIREMENTS**

# 2 PAGE, SINGLE LEAF



# **4 OR MORE PAGES**



#### OTHER SPECIFICATIONS

### **Quantity Required**

• 38,000 (includes overage)

#### **Paper Stock**

- Heaviest ▶ 80-lb text
- Lightest ▶ 60-lb text

# **Finishing**

- Inserts should be supplied folded and/or tipped
- · Journal jogs to head

#### **Non-Standard Inserts**

The following types of inserts must be approved by the publisher:

- Gatefold
- Z-fold
- Flap inserts
- · Any inserts with a unique design

### Questions

- Primary Contact
   David Twombly
   journalads@psychiatrist.com
   901-273-2754
- Secondary Contact
   Sarah Brownd
   sbrownd@psychiatrist.com

901-273-2709

# **DUE DATES**

| Issue             | Materials<br>to Printer |
|-------------------|-------------------------|
| 2020              |                         |
| November/Decembe