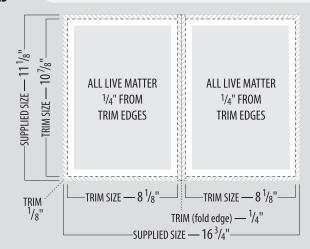

# **INSERT REQUIREMENTS**

# 2 PAGE, SINGLE LEAF



# **4 OR MORE PAGES**



#### OTHER SPECIFICATIONS

### **Quantity Required**

• 38,000 (includes overage)

#### **Paper Stock**

- Heaviest ▶ 80-lb text
- Lightest ▶ 60-lb text

# **Finishing**

- Inserts should be supplied folded and/or tipped
- · Journal jogs to head

#### **Non-Standard Inserts**

The following types of inserts must be approved by the publisher:

- Gatefold
- Z-fold
- Flap inserts
- · Any inserts with a unique design

### Questions

- Primary Contact
   David Twombly
   journalads@psychiatrist.com
   901-273-2754
- Secondary Contact
   Sarah Brownd
   sbrownd@psychiatrist.com

901-273-2709

# **DUE DATES**

| Issue             | Materials<br>to Printer |
|-------------------|-------------------------|
| 2020              |                         |
| November/December | 12-2-20