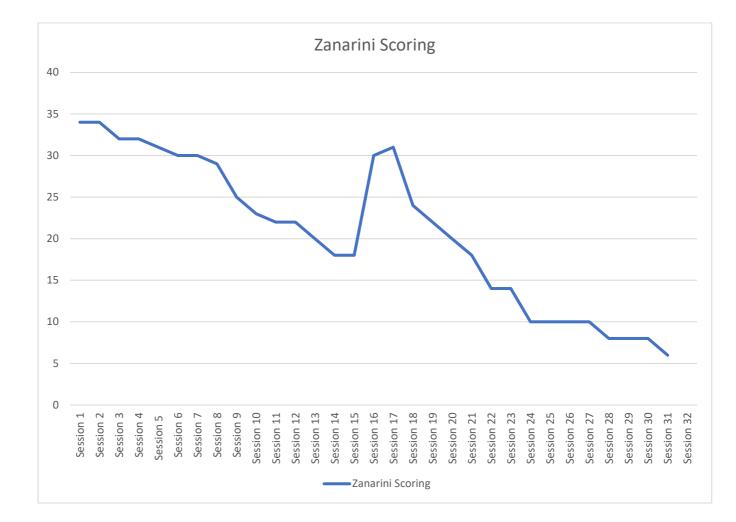

## THE PRIMARY CARE COMPANION FOR CNS DISORDERS

## **Supplementary Material**

Article Title: A Pragmatic Therapeutic Approach to Address the Attrition of Adolescents With Borderline Personality Disorder in Dialectical Behavior Therapy Programs

Author: Jaiganesh Selvapandiyan, MD

DOI Number: https://doi.org/10.4088/PCC.20I02596

## List of Supplementary Material for the article

1. Supplementary Appendix 1

## **Disclaimer**

This Supplementary Material has been provided by the author(s) as an enhancement to the published article. It has been approved by peer review; however, it has undergone neither editing nor formatting by in-house editorial staff. The material is presented in the manner supplied by the author.

© Copyright 2021 Physicians Postgraduate Press, Inc.