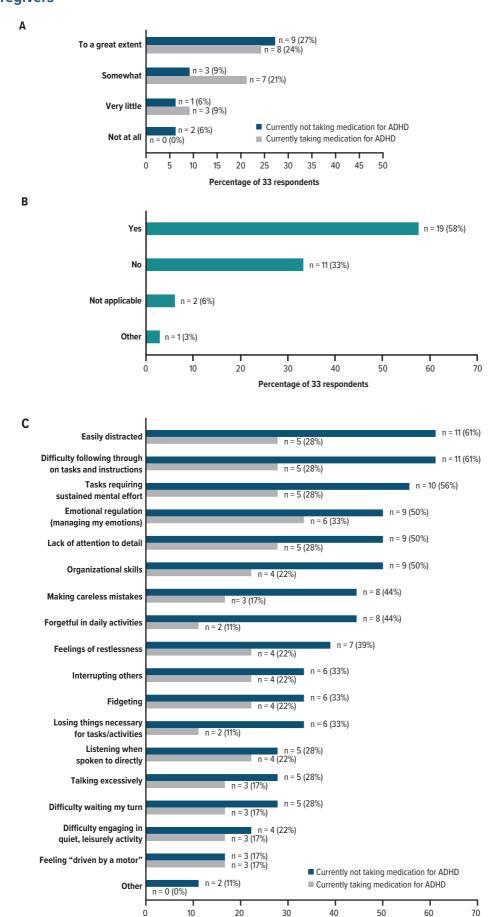

(A) Extent to Which Changes in Learning Environment During the Pandemic Have Affected Dependents' Management of ADHD Symptoms, as Reported by Their Caregivers; (B) Caregivers' Responses to Whether Management of Their Dependents' ADHD Symptoms in a Virtual Learning Environment Were Particularly Challenging During Specific Times of the Day; (C) Symptoms of Dependents' ADHD Most Problematic to Manage During the Pandemic, as Reported by Their Caregivers; and (D) Dependents' ADHD Management Goals Most Frequently Reported by Their Caregivers<sup>a</sup>