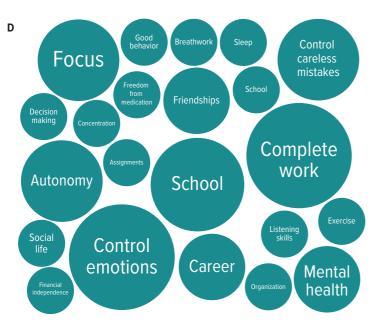

(A) Extent to Which Changes in Learning Environment During the Pandemic Have Affected Dependents' Management of ADHD Symptoms, as Reported by Their Caregivers; (B) Caregivers' Responses to Whether Management of Their Dependents' ADHD Symptoms in a Virtual Learning Environment Were Particularly Challenging During Specific Times of the Day; (C) Symptoms of Dependents' ADHD Most Problematic to Manage During the Pandemic, as Reported by Their Caregivers; and (D) Dependents' ADHD Management Goals Most Frequently Reported by Their Caregivers<sup>a</sup>